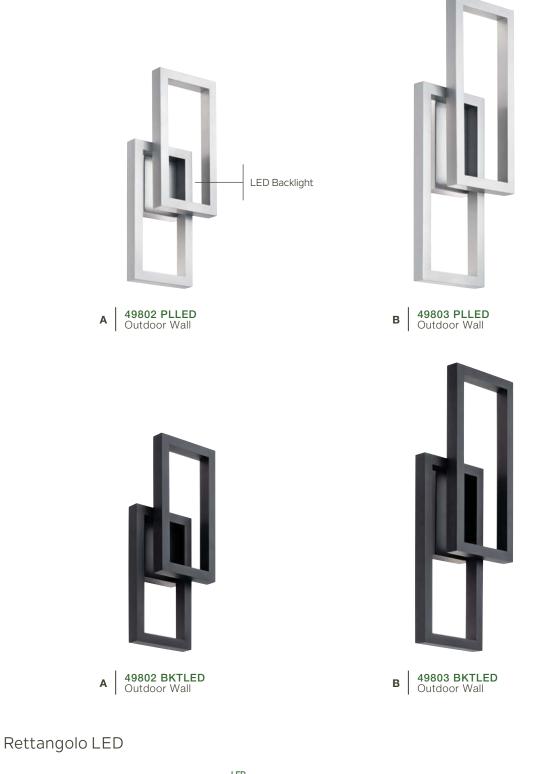

## Rettangolo LED

Finish: Platinum or Textured Black Fixture Material: Aluminum

| I | ITEM # | FINISH        |           | LED<br>OUTPUT                     | DIMENSIONS         | EXT.      | HCWO      | NOTES                                                              |
|---|--------|---------------|-----------|-----------------------------------|--------------------|-----------|-----------|--------------------------------------------------------------------|
| Α | 49802  | BKTLED, PLLED | (1) 25W 🔇 | 3000K, 90 CRI, 375 Lumens, 15 LPW | 8.25W x 19H        | 4         | 9.5       | 🕲 🔞 Dimmable.                                                      |
| В | 49803  | BKTLED, PLLED | (1) 25W 🔇 | 3000K, 90 CRI, 475 Lumens, 19 LPW | 9.5W x 24H         | 4         | 12        | 🕐 🔞 Dimmable.                                                      |
|   |        |               |           | F© These devices com              | nply with Title 47 | of the FC | C Regulat | tions. Measurements shown in inches. U.S. & Canada Patent Pending. |